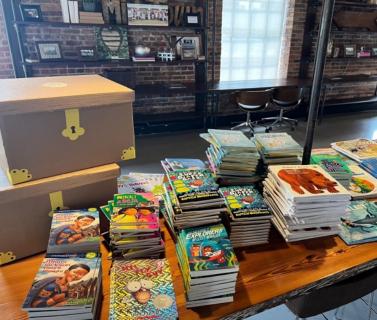

50 CHILDREN equipped with skills and knowledge to create healthy, sustainable meals

**100 CHILDREN** engaged in the arts by learning basic art skills

CLUB

400 BOOKS donated to classrooms and students