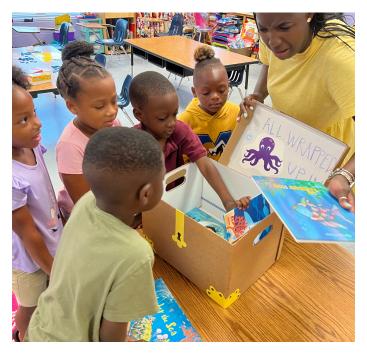

50 CHILDREN equipped with skills and knowledge to create healthy, sustainable meals

**100 CHILDREN** engaged in the arts by learning basic art skills

CLUB

400 BOOKS donated to classrooms and students