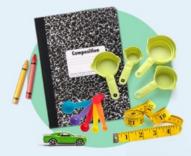

#### Authentic Home Manipulatives

- Writing journal
- Measuring cups
- Measuring spoons
- Crayons
- Measuring tape
- Matchbox car